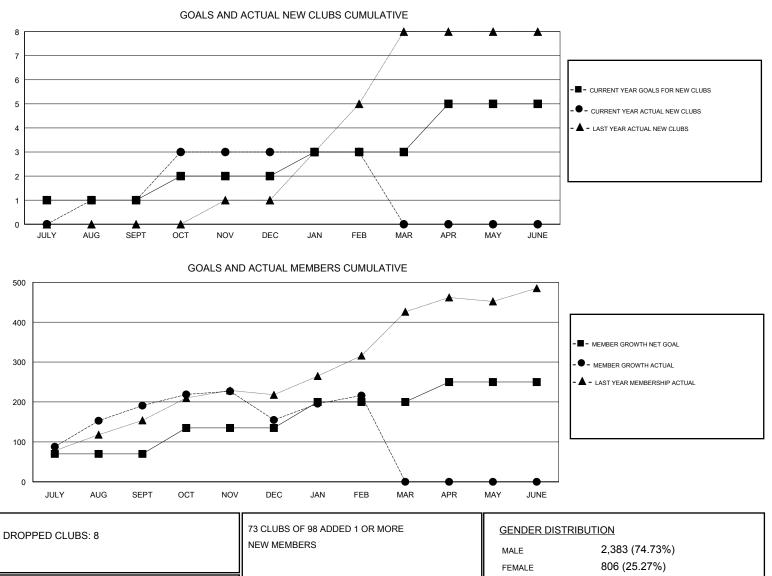

## LOCATION MALAYSIA GMT CA Clubs Members RESULTS FOR 2017-2018 RESULTS FOR 2017-2018 NEW CLUB GOAL NEW CLUBS DROPPED CLUBS MEMBER GROWTH NET MEMBER GROWTH DROPPED QUARTER QUARTER GOAL ACTUAL MEMBERS ACTUAL (including transfers) 1 1 2 70 273 74 JULY/AUG/SEPT JULY/AUG/SEPT 1 2 6 65 100 133 OCT/NOV/DEC OCT/NOV/DEC 1 0 0 65 18 111 JAN/FEB/MAR JAN/FEB/MAR 2 0 0 0 50 0 APR/MAY/JUNE APR/MAY/JUNE

|                 |       |                                                      | MALE<br>FEMALE    | 2,383 (74.73%)<br>806 (25.27%)         |            |
|-----------------|-------|------------------------------------------------------|-------------------|----------------------------------------|------------|
| DROPPED MEMBERS |       |                                                      | Women Percentage  | Women Percentage Fiscal Year Goal: 30% |            |
| DECEASED        | 2     | CLICK HERE FOR CUMULATIVE                            | TOTAL FAMILY UNIT | TOTAL FAMILY UNIT MEMBERS              |            |
| CLUB CANCELLED  | 67    | MEMBERSHIP DATA                                      |                   |                                        | 157        |
| OTHER           | 156   |                                                      |                   | FAMILY MEMBERS PAYING HALF<br>DUES     |            |
| TOTAL           | 225   |                                                      | 2020              |                                        |            |
| MDD0191         | © Com | -<br>right 2018, Liona Cluba International, All Digh | to Decenved       | B                                      | aga 1 of 1 |